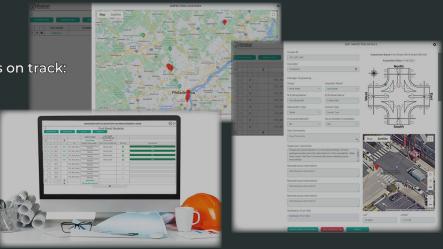

## Job Management

#### Manage Every Job, Every Detail.

The ADAM portal keeps teams aligned and jobs on track:

Group by region, district, project, ...

Track, annotate, and review

Map views of jobs, groups, or teams

Create and assign inspections with due dates